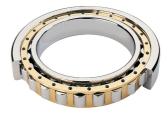

## NU 217 EMA-TIMKEN CYLINDRISK RULLELEJE ENRADET MED MESSINGHOLDER

NU

NUP

Ν

NJ

High quality cylindrical roller bearing with machined brass cage from the leading manufacturer TIMKEN. Featuring the TIMKEN EMA design. A premium land-riding cage, unique internal geometries, enhanced surface finishes and a compact design. All this adds up to longer life, improved uptime and reduced maintenance costs.