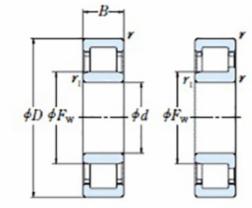

## NU 217 EMA-TIMKEN CYLINDRISK RULLELEJE ENRADET MED MESSINGHOLDER

NU

NUP

Ν

NJ

High quality cylindrical roller bearing with machined brass cage from the leading manufacturer TIMKEN. Featuring the TIMKEN EMA design. A premium land-riding cage, unique internal geometries, enhanced surface finishes and a compact design. All this adds up to longer life, improved uptime and reduced maintenance costs.

## **Basic dimensions**

| Inner diameter [d] | 85.00  | mm |
|--------------------|--------|----|
| Width [B]          | 28.00  | mm |
| Outer diameter [D] | 150.00 | mm |