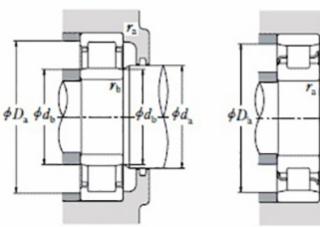

## NU 217 EMA-TIMKEN CYLINDRISK RULLELEJE ENRADET MED MESSINGHOLDER

NU

NUP

Ν

NJ

High quality cylindrical roller bearing with machined brass cage from the leading manufacturer TIMKEN. Featuring the TIMKEN EMA design. A premium land-riding cage, unique internal geometries, enhanced surface finishes and a compact design. All this adds up to longer life, improved uptime and reduced maintenance costs.