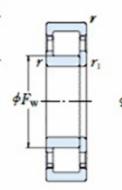

## NU 217 EMA-TIMKEN CYLINDRISK RULLELEJE ENRADET MED MESSINGHOLDER

NU

NUP

Ν

NJ

High quality cylindrical roller bearing with machined brass cage from the leading manufacturer TIMKEN. Featuring the TIMKEN EMA design. A premium land-riding cage, unique internal geometries, enhanced surface finishes and a compact design. All this adds up to longer life, improved uptime and reduced maintenance costs.