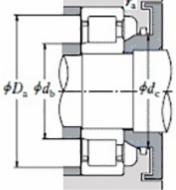

## NU 217 EMA-TIMKEN CYLINDRISK RULLELEJE ENRADET MED MESSINGHOLDER

NU

NUP

Ν

NJ

High quality cylindrical roller bearing with machined brass cage from the leading manufacturer TIMKEN. Featuring the TIMKEN EMA design. A premium land-riding cage, unique internal geometries, enhanced surface finishes and a compact design. All this adds up to longer life, improved uptime and reduced maintenance costs.