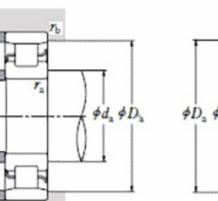

## NU 217 EMA-TIMKEN CYLINDRISK RULLELEJE ENRADET MED MESSINGHOLDER

NU

NUP

Ν

NJ

High quality cylindrical roller bearing with machined brass cage from the leading manufacturer TIMKEN. Featuring the TIMKEN EMA design. A premium land-riding cage, unique internal geometries, enhanced surface finishes and a compact design. All this adds up to longer life, improved uptime and reduced maintenance costs.