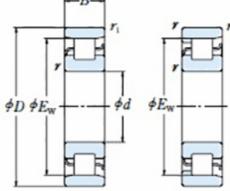

## NU 217 EMA-TIMKEN CYLINDRISK RULLELEJE ENRADET MED MESSINGHOLDER

NU

NUP

Ν

NJ

High quality cylindrical roller bearing with machined brass cage from the leading manufacturer TIMKEN. Featuring the TIMKEN EMA design. A premium land-riding cage, unique internal geometries, enhanced surface finishes and a compact design. All this adds up to longer life, improved uptime and reduced maintenance costs.